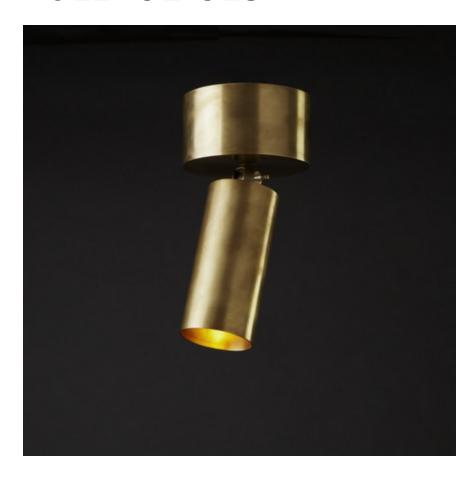

## **BY APPARATUS**

The Cylinder Series is a system of fixtures that elevate the experience of functional lighting. Directional light emanates from recessed points within the simple metal forms. Their streamlined structure and hefty scale allow these pieces to stand-alone or be grouped together, serving as primary or secondary light sources. A weighty brass canopy and adjustable pivoting head cast light downward.