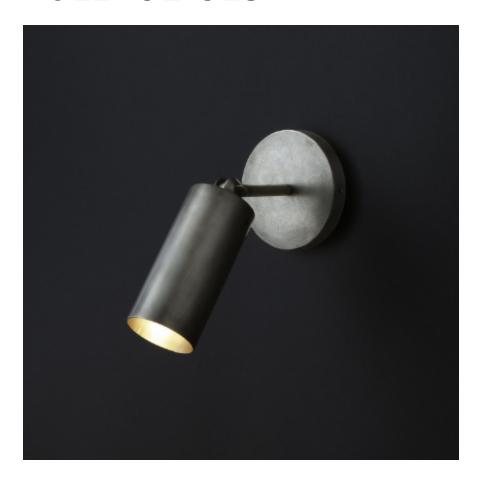

## **BY APPARATUS**

The Cylinder Series is a system of fixtures that elevate the experience of functional lighting. Directional light emanates from recessed points within the simple metal forms. Their streamlined structure and hefty scale allow these pieces to stand-alone or be grouped together, serving as primary or secondary light sources. An adjustable head extends from an elegant armature to provide functional light.

#### **Dimensions**

9"H x 5"W x 6"D.