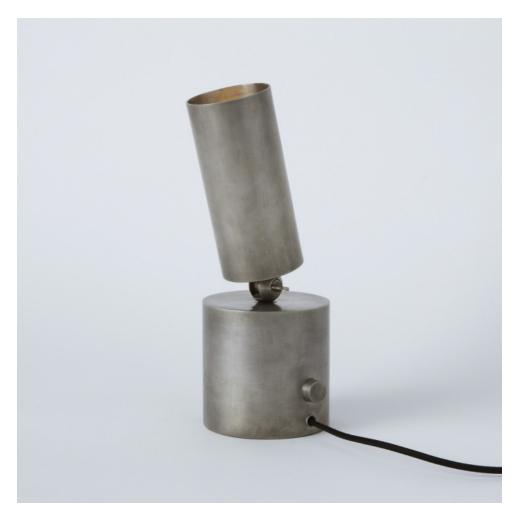

## **BY APPARATUS**

The Cylinder Series is a system of fixtures that elevate the experience of functional lighting. Directional light emanates from recessed points within the simple metal forms. Their streamlined structure and hefty scale allow these pieces to stand-alone or be grouped together, serving as primary or secondary light sources. Head to cast light upwards. Brass turn-dimmer knob and woven fabric cord.

#### **Dimensions**

11.5"H x 4.25"D.

## **Material Options**

Finishes to order. Tarnished silver available at an up charge. Customization available.

#### Lamping

1 Dimmable LED Par 20 Bulb 10W Each 10W Bulb Included