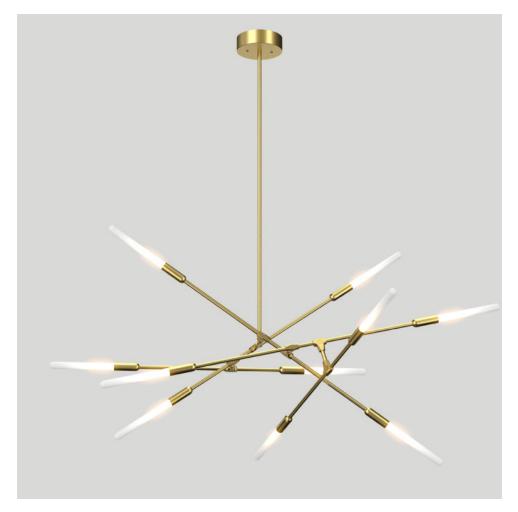

# **BY MATTHEW MCCORMICK STUDIO**

Akin to the intricacies of delicate jewelry, the Dawn chandelier is aesthetically refined from every angle and vantage point. Organic in feel and sporadic in nature, the fixture gleans a meticulously hand-polished finish and a system which can be articulated in any number of configurations. Dawn's hand-created glass LED tubing exudes a perfectly soft, gradation of light, elevating any space with its ambient illumination.

#### **Dimensions**

Available in both horizontal and vertical configurations in 6, 8, 10, 12, 14, 16 luminaires
Dimensions vary.

## **Material Options**

Brushed brass, anodized black and brushed copper