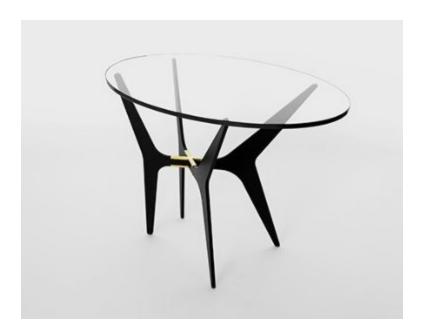

### **BY GABRIEL SCOTT**

Inspired by silhouettes of mid-century modern design, DEAN tables feature clear or smoked glass tops which showcase the sculptural quality of the contrasted hardware below. Light and elegant in appearance, the stylish x-base is available in black steel with brass hardware, all brass, or all copper options.