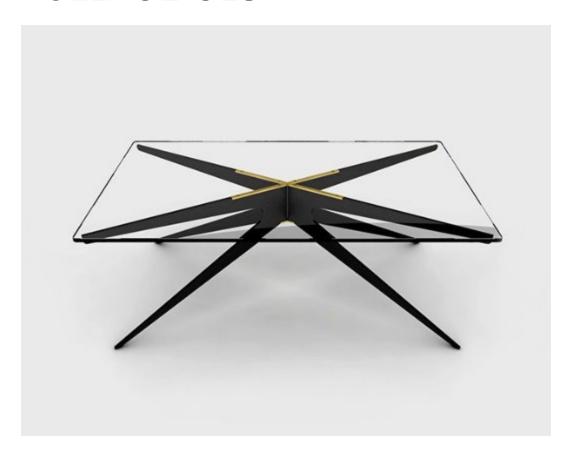

### **BY GABRIEL SCOTT**

Inspired by silhouettes of mid-century modern design, DEAN tables feature clear or smoked glass tops which showcase the sculptural quality of the contrasted hardware below. Light and elegant in appearance, the stylish x-base is available in black steel with brass hardware, all brass, or all copper options.

### **Material Options**

Available Base Finishes:
Black Steel Base with Satin Brass Finish Fittings.
Satin Brass Finish Base & Fittings. Available Tops Finishes:
Tempered glass tops / Clear Top
Tempered glass tops / Smoked & Bronzed.
> View Dean Rectangular Coffee Table Finishes here.