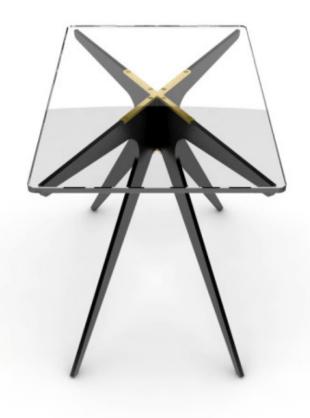

## **BY GABRIEL SCOTT**

Inspired by silhouettes of mid-century modern design, DEAN tables feature clear or smoked glass tops which showcase the sculptural quality of the contrasted hardware below. Light and elegant in appearance, the stylish x-base is available in black steel with brass hardware, all brass, or all copper options.