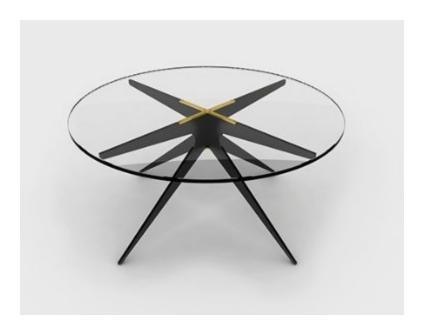

### **BY GABRIEL SCOTT**

Inspired by silhouettes of mid-century modern design, DEAN tables feature clear or smoked glass tops which showcase the sculptural quality of the contrasted hardware below. Light and elegant in appearance, the stylish x-base is available in black steel with brass hardware, all brass, or all copper options.