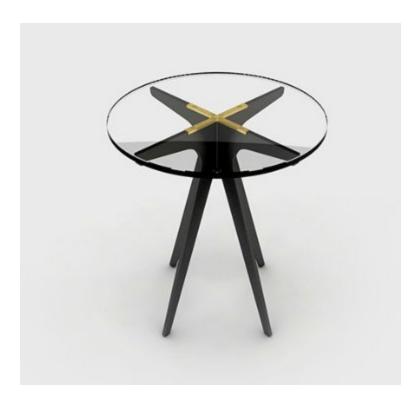

### **BY GABRIEL SCOTT**

Inspired by silhouettes of mid-century modern design, DEAN tables feature clear or smoked glass tops which showcase the sculptural quality of the contrasted hardware below. Light and elegant in appearance, the stylish x-base is available in black steel with brass hardware, all brass, or all copper options.

#### **Dimensions**

18.5" D x 21.5" H

#### **Material Options**

Available Base Finishes:
Black Steel Base / Satin Brass Finish Fittings.
Satin Brass Finish Base & Fittings
Available Tops Finishes:
½" Tempered Clear Glass Top.
½" Tempered Smoked-Grey Glass Top.
½" Tempered Bronzed Glass Top.