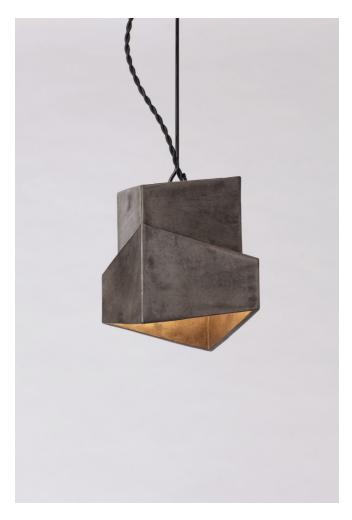

### **BY ATELIER DE TROUPE**

The Decade is a solid brass pendant made with the lost wax casting technique by a local foundry. It is reminiscent of the California architecture of Rudolf Schindler and that of the Bauhaus. Indoors or outdoors, wired with a twisted natural or black cloth cord, the Decade will age like a precious gold artifact. It is also available in a silver patina. The Decade can be ceiling mounted with a square canopy in raw brass, wall mounted with a blackened steel bracket, or paired with our solid steel floor stand.

Pendant: W 7.5in (19cm) x D 7.5in (19cm) x H 7in (18cm) OH 38.5in (98cm)