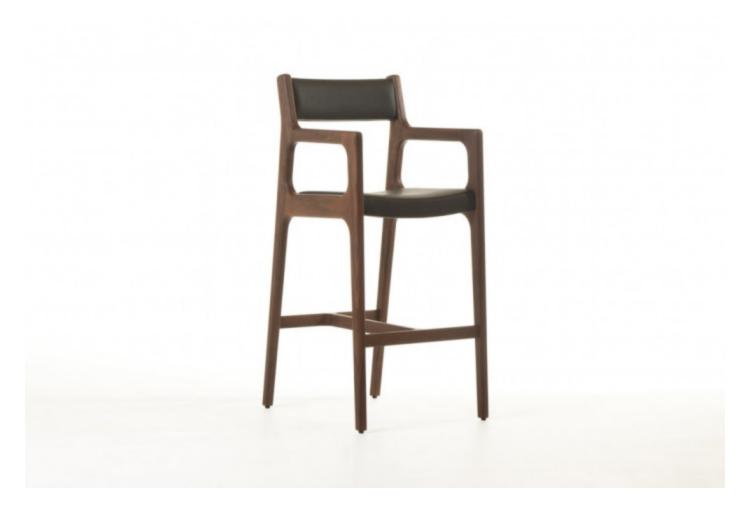

## **DEER BARSTOOL WITH ARMS**

## BY DE LA ESPADA

Inspired by the slender and delicate legs of a deer, the Deer Bar Stool is elegantly modern and comfortable.

## **Dimensions**

 $W49 \times D57 \times H110$  cm, seat height 73.5 cm, arm height 94 Available in American black walnut, American white oak, or cm European Ash in a range of finishes, and a range of fabric