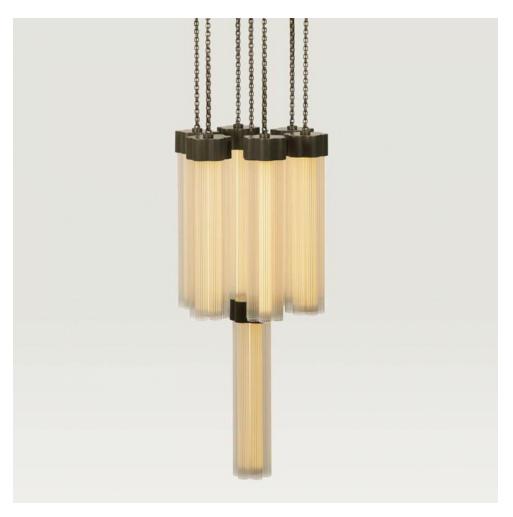

### **BY MATTERMADE**

Delphi, a versatile new lighting collection designed by Jamie Gray, is constructed of cast and machined brass paired with fluted glass tubing, paying homage to iconic Greek columns. The proprietary brass chain allows for a variety of lighting configurations and adjustment to suit any ceiling height and multiple use cases. Continuing the engineering innovations that Matter Made is known for, Delphi features a custom LED array, providing 360-degrees of light within each cluster.

#### **Dimensions**

For more detailed information please click here
Overall dimensions vary by configuration
L 12" x W 12" x H 15"
L 30.5cm x W 30.5cm x H 38cm