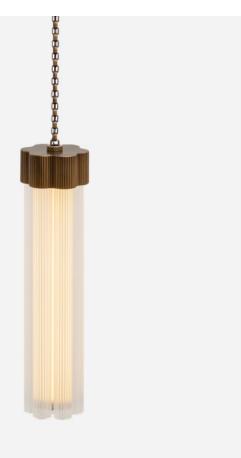

### BY MATTERMADE

Delphi, a versatile new lighting collection designed by Jamie Gray, is constructed of cast and machined brass paired with fluted glass tubing, paying homage to iconic Greek columns. The proprietary brass chain allows for a variety of lighting configurations and adjustment to suit any ceiling height and multiple use cases. Continuing the engineering innovations that Matter Made is known for, Delphi features a custom LED array, providing 360-degrees of light within each cluster.

#### Dimensions

Overall dimensions vary by configuration L 6" x W 6" x H 15" L 15.2cm x W 15.2cm x H 38cm

#### Material Options

- Matte Brass
- Antique Brass
- Bronze