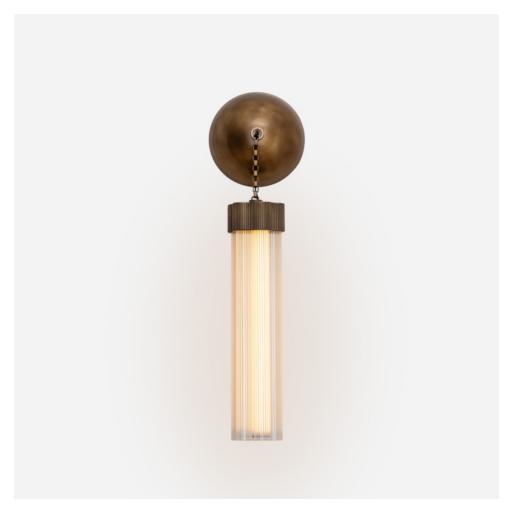

### **BY MATTERMADE**

Delphi, a versatile new lighting collection designed by Jamie Gray, is constructed of cast and machined brass paired with fluted glass tubing, paying homage to iconic Greek columns. The proprietary brass chain allows for a variety of lighting configurations and adjustment to suit any ceiling height and multiple use cases. Continuing the engineering innovations that Matter Made is known for, Delphi features a custom LED array, providing 360-degrees of light within each cluster.

#### **Dimensions**

L 5" x W 6" x H 21" L 12.7cm x W 15.2cm x H 53.3cm

#### **Material Options**

- Matte Brass
- Antique Brass
- Bronze