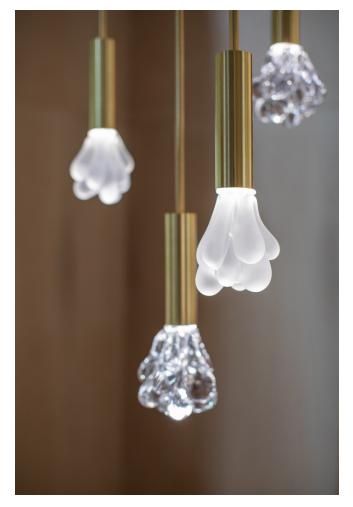

## BY SKLO

The Dew Pendant is an intense expression of the molten origins of handblown glass. For a diffuser, the Dew Pendant features a solid sculpted glass shape composed of layers of glass applied while hot, giving it a dripping appearance. The glass is permanently affixed to the solid brass armature, hidden behind a minimal brass cylinder, which lifts to give access to the bulb. The fixture uplights slightly through the open top of the cylinder. The glass diffuser is available in either clear glass, or frosted clear glass, for two very different effects.