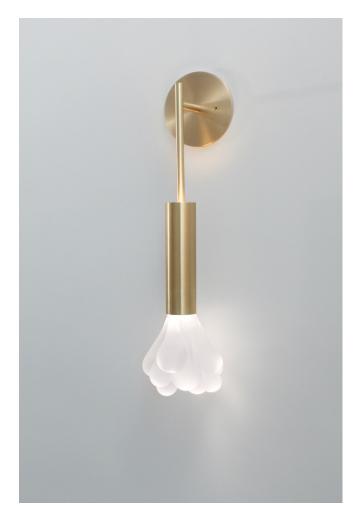

### **BY SKLO**

The Dew Sconce is an intense expression of the molten origins of handblown glass. For a diffuser, the Dew Sconce features a solid sculpted glass shape composed of layers of glass applied while hot, giving it a dripping appearance. The glass is permanently affixed to the solid brass armature, hidden behind a minimal brass cylinder, which lifts to give access to the bulb. The fixture uplights slightly through the open top of the cylinder. The glass diffuser is available in either clear glass, or frosted clear glass, for two very different effects.

#### **Dimensions**

22"H 6.5"Deep 5.5"Diameter

### **Material Options**

Glass: Clear or Clear Frosted Metal: Dark Oxidized, Brushed Brass, Brushed Nickel, Polished Nickel