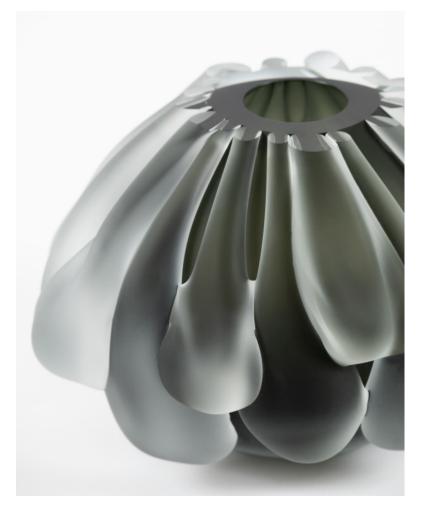

## BY <u>SKLO</u>

SkLO Dew Vessels are substantial, visually complex pieces that evoke the molten nature of handblown glass. They start as simply shaped vessels of transparent colored glass which are then layered with dripping pieces of molten clear glass. The outside is then given a frosted finish. The tops are then cut and polished to reveal the unique details of the layers. Bottoms are cut and polished. No two exactly alike. Two shapes, three glass colors. All glass dimensions are approximate – handblown glass dimensions vary by nature and intent. Made in the Czech Republic.