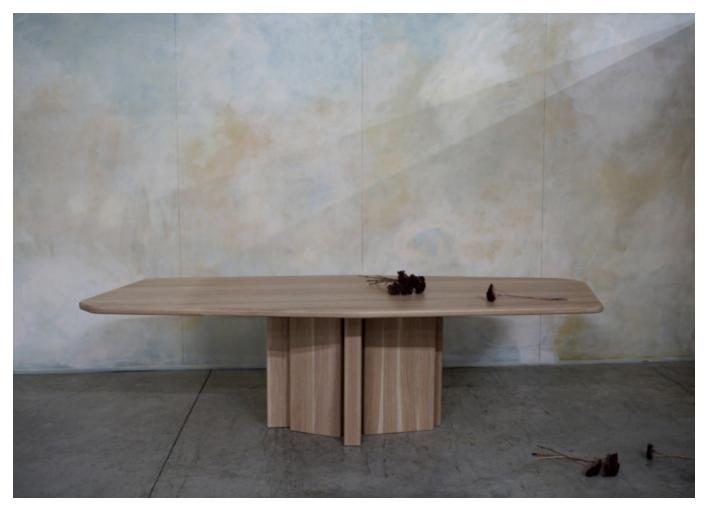

### **BY SIMON JOHNS**

The Diamond Table's slight angles focus guests loosely around an axis; the traditional rectangular approach to seating guests is deconstructed to encourage more dynamic exchanges between people. The central base has an assembly of rectangular columns of different dimensions, congregating, as do the unique individuals around the table.

#### **Dimensions**

45" W X 105" L X 29" H Comfortable seats 8 people For more detailed information, please click here

### **Material Options**

Solid White Oak & Hand Polished Aluminum