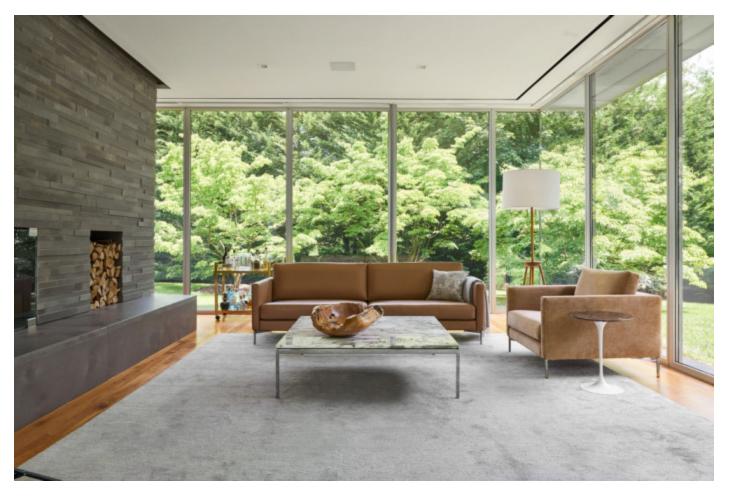

# LISSONI DIVINA LOUNGE CHAIR

## BY KNOLL

Clean lines and exceptional comfort characterize the Divina lounge collection from Italy's Piero Lissoni. Soft and inviting, Divina appears to float in mid-air, with razor-thin legs supporting the chrome plated steel frame. Cushions lie flush on a the frame with generous armrests that fully enclose each side of the lounge.