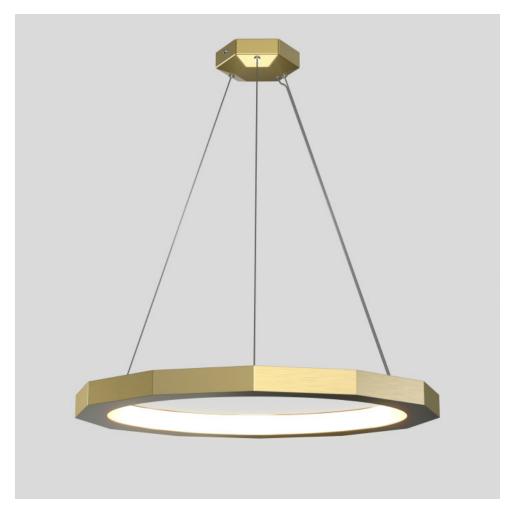

# **DODECA**

## BY MATTHEW MCCORMICK STUDIO

Dodeca, a nod to the Greek word for 12, is a contemporary chandelier forged with facets that interact wonderfully with its ambient light - a seemingly counterintuitive balance against the more industrial, inner band of illumination. Using high density, high output LEDs, it is a fixture known for coming to life when turned on and an equally striking sculpture at rest.

#### **Dimensions**

28" Diameter, 36" Diameter and 46" Diameter

### **Material Options**

Brushed brass, brushed copper and silk black