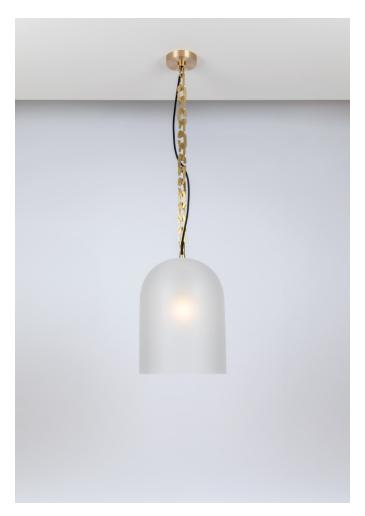

### **BY SKLO**

Large domes of handblown Czech glass with a frosted finish are suspended on lengths of oversized brass chains. An exposed fabricwrapped electrical cord runs through the chain from canopy to light.

#### **Dimensions**

LT335 [- - -][- -] Dome 17 Pendant Glass 17"Hx13"Dia + Drop
LT336 [- - -][- -] Dome 22 Pendant Glass 22"H x 17"Dia + Drop
Field adjustable – comes standard with 18 chain links or approximately 36" of chain – 6 chain links equals approx 12" – additional chain links available in 6 link increments at additional cost

#### **Material Options**

Glass colors: Clear Frosted, Smokey Brown Frosted, White Frosted Metal finishes: Dark Oxidized, Brushed Brass, Brushed Nickel, Polished Nickel Cord colors: Black, blue, gold, grey