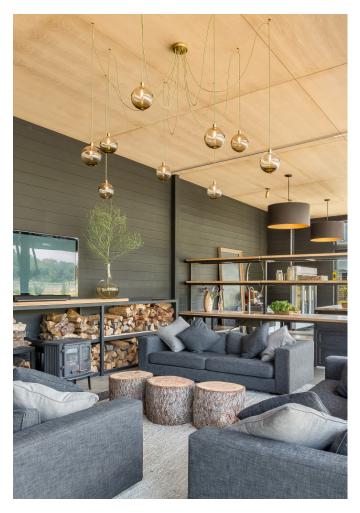

### **BY SKLO**

The Drape Hook Pendants are a series of multi-pendant fixtures featuring diffusers of handblown Czech glass suspended from a single canopy and swagged to ceiling hooks (included). Available in 3-, 5-, 7-, and 9-Pendant versions. Each pendant is suspended on a fabric-wrapped electrical cord and features a 4.5"/110mm diameter spherical glass diffuser. The glass diffusers are available in both "dipped" glass, featuring the SkLO double-dipped flame-polished mouth and "textured" glass, featuring a soft, frosted finish and subtle sculpted vertical ridges. Cord lengths are field adjustable. Infinite compositions are possible

#### **Dimensions**

Glass Size/Shape Options: 4.5" Sphere, 6" Elipsoide, 7" Sphere Sizes vary based on configuration and globe shape/size

#### **Material Options**

Dipped Glass colors: Clear [CLR], New Blue [NBL], Olivin [OLV], Smoke [SMK], White [WHT]
Textured Glass colors: Clear [TCL], Neutral Gray [NGT], Steel Blue [TSB], Whiskey [TWS]
Metal finishes: Dark Oxidized [DX], Brushed Brass [BB], Brushed Nickel [BN], Polished Nickel [PN]
Cord colors: Black, Blue, Gold, Gray