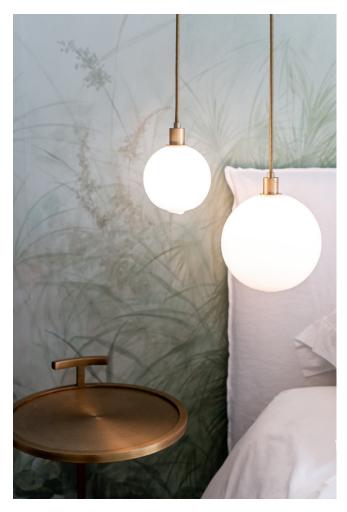

### **BY SKLO**

This minimalist pendant features a single diffuser of?handblown Czech glass suspended on a fabric-wrapped electrical cord. The glass diffusers are available in three shapes and in both "dipped" glass, featuring the SkLO double-dipped flame-polished mouth and "textured" glass, featuring a soft, frosted finish and subtle sculpted vertical ridges. Cord length is field adjustable

#### **Dimensions**

Glass Size/Shape Options: 4.5" Sphere, Dipped Glass 6" Elipsoide, 7" Sphere Blue [NBL], O Dimensions vary based on configuration and glass size Textured Gla

#### **Material Options**

Dipped Glass colors: Clear [CLR], New Blue [NBL], Olivin [OLV], Smoke [SMK], White [WHT]
Textured Glass colors: Clear [TCL], Neutral Gray [NGT], Steel Blue [TSB], Whiskey [TWS]
Metal finishes: Dark Oxidized [DX], Brushed Brass [BB], Brushed Nickel [BN], Polished Nickel [PN]
Cord colors: Black, Blue, Gold, Gray