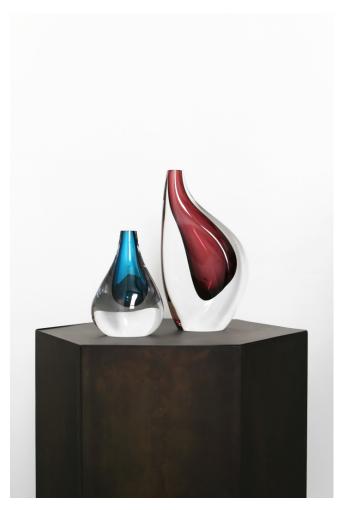

### BY <u>SKLO</u>

The SkLO Droplet Vessels are a collection of seven small- to medium-sized vessels, each unique in shape and color. The vessels are asymmetrical, each a mass of solid glass around a complementary shaped void of transparent color. While the Droplet Vessels work individually, they are meant to be displayed in groups, and they are available as a set of all 7. Seven vessels in seven colors, only as shown. All glass dimensions are approximate – handblown glass dimensions vary by nature and intent. Made in the Czech Republic.