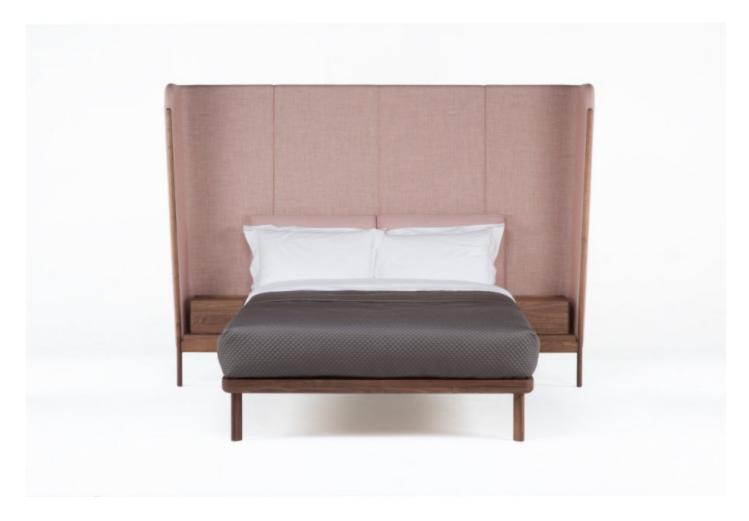

## **BY DE LA ESPADA**

Dubois is a bed system crafted in premium solid hardwood and luxurious fabrics. The wraparound headboard provides a sense of privacy, while the exposed timber frame and generous expanse of upholstery celebrates the quality of materials and craft. Suitable for residential or contract environments, the bed is available with a tall headboard, with or without integrated bedside tables.

### **Dimensions**

110AQ queen

W101  $\times$  L93 3/4  $\times$  H70 4/5 ", fits mattress W60  $\times$  L80 " 110AK king

W116 3/4  $\times$  L93 3/4  $\times$  H70 4/5 ", fits mattress W76  $\times$  L80 " 110AC california king