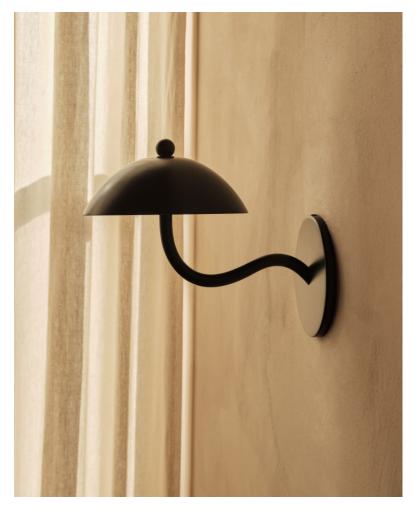

# HOLLACE CLUNY

## DUNE RIPPLE SCONCE

### BY IN COMMON WITH

An unabashedly joyful sconce that exudes a warm sense of welcome. With bright colors, a curvy silhouette, and a dim-to-warm LED whose lowest setting mimics candlelight, its charm is rivaled only by its indoor-outdoor flexibility. A true shape-shifter, Ripple delights in just about any setting: from porches to restaurant patios, sitting rooms to shower stalls.