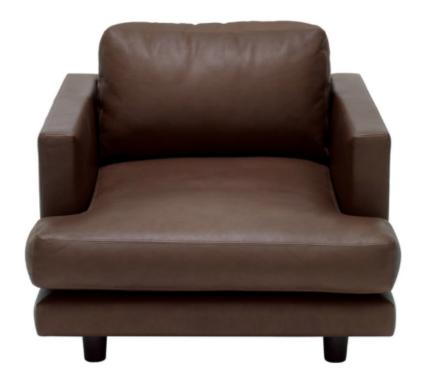

## D'URSO RESIDENTIAL LOUNGE & OTTOMAN

## **BY KNOLL**

Defined by a low profile, boldly outlined architectural surrounds and soft interior cushions, the D'Urso Residential Lounge Collection delivers casual modern comfort to any home and is especially well suited to today's more expansive interiors.

## **Dimensions**

Lounge Chair: 34"W x 36.5"D x 28.5"H, Seat Height: 15.5",

Arm Height: 20.5"

Ottoman: 28.5"W x 28.5"D x 14"H

## **Material Options**

Available in a range of KnollTextiles and Spinneybeck® leathers with split upholstery option
Legs are 4" steel with 1 ¼" diameter with polished chrome finish and black nylon glides, or 4" turned solid oak with natural, medium walnut or ebonized finish and white nylon glides