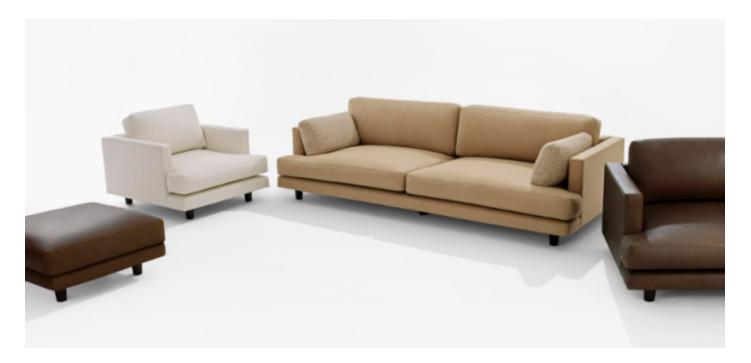

## D'URSO RESIDENTIAL SOFA

### **BY KNOLL**

Defined by a low profile, boldly outlined architectural surrounds and soft interior cushions, the D'Urso Residential Lounge Collection delivers casual modern comfort to any home and is especially well suited to today's more expansive interiors.

#### **Dimensions**

Residential Sofa: 90"W x 40.5"D x 28.5"H, Seat Height: 15.5", Arm Height: 20.5"

Residential Ottoman: 28.5"W x 28.5"D x 14"H

### **Material Options**

Available in a range of KnollTextiles and Spinneybeck® leathers with split upholstery option
Legs are 4" steel with 1 ¼" diameter with polished chrome finish and black nylon glides, or 4" turned solid oak with natural, medium walnut or ebonized finish and white nylon glides