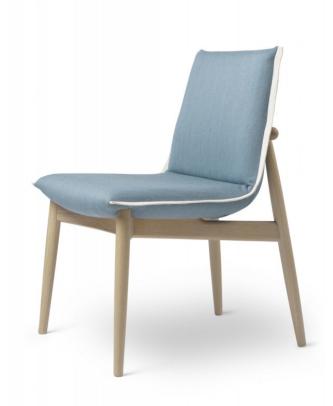

### **BY CARL HANSEN & SON**

The Embrace Chair is a 2019 addition to the Embrace Series by Austrian design trio EOOS. Visually light in its expression, the chair has no armrests and will take up less space, fitting with any table. The design allows for great freedom of movement, a quality that enables users to communicate and interact freely. The upholstery is folded in two dimensions and the relaxed air of the upholstery contrasts the perfectly shaped wooden frame. It is a testimony to the unity between the craftsmanship and heritage of Carl Hansen & Son and the innovative design approach of EOOS.