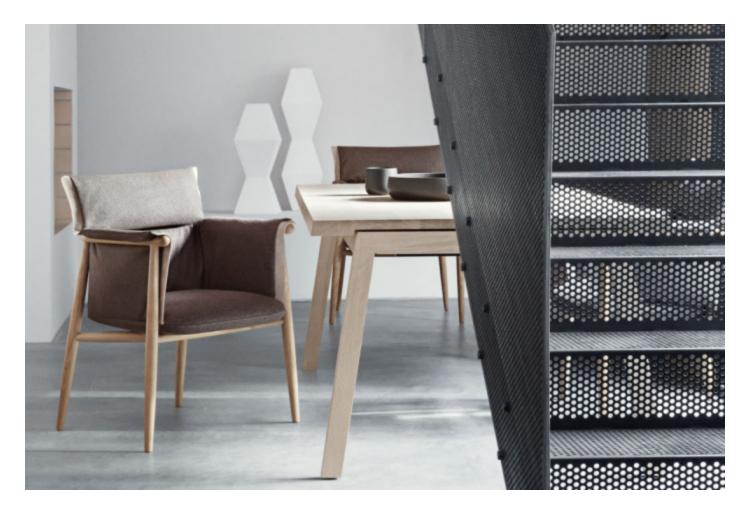

### **BY CARL HANSEN & SON**

The Embrace Dining chair's frame is crafted from wood. The back piece of the frame, composed of three pieces assembled in classic finger joints, is particularly striking, its simplicity emphasizing the elegant craftsmanship. The soft cushion is folded into three dimensions and functions as a seat, back and armrests in one. The upholstery embraces the wooden structure, with the seat and back appearing to float inside the chair.