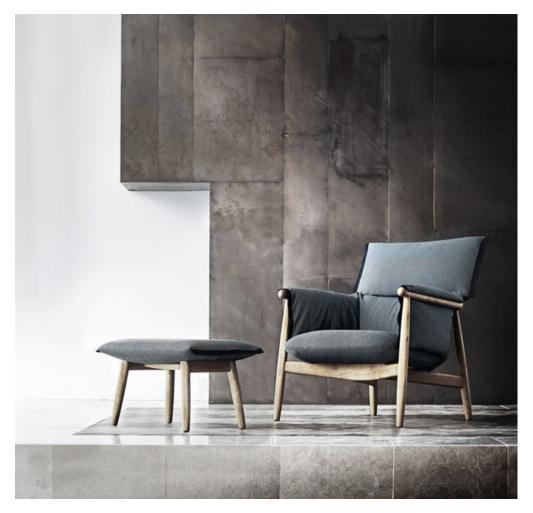

## **E016 EMBRACE OTTOMAN**

### **BY CARL HANSEN & SON**

Embrace Footstool (E016) is part of the Embrace series, which also comprises Embrace Lounge Chair and Embrace Chair. Design-wise, the chair appears precise while radiating casual elegance. The footrest is the ideal partner for the Embrace Lounge Chair, or can stand alone as a sculptural alternative to a coffee or side table, while also serving as a practical extra seat.

#### **Dimensions**

27" W X 15"D X 16" H.

#### **Material Options**

Embrace Footstool is available in solid oak or walnut with different surface treatments, and upholstered in leather or fabric. Upholstery and edge trims are available in a range of variants and combinations.