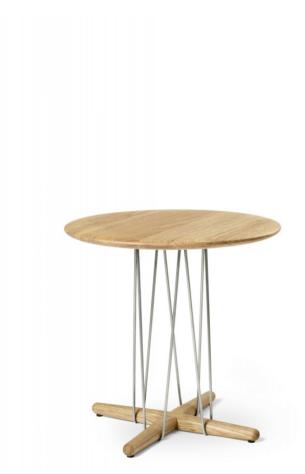

### BY CARL HANSEN & SON

The Embrace Lounge Table E021 is available in two heights - as a low coffee table and a slightly taller and slimmer side table. Both versions highlight the light expression of the Embrace Series, where the circular wooden tabletops seem to float on stabilizing steel structures inspired by kites blowing in the wind. Designed by Austrian design trio EOOS for Carl Hansen & Son, the Embrace Lounge Table fits with any interior, both public, private and corporate.