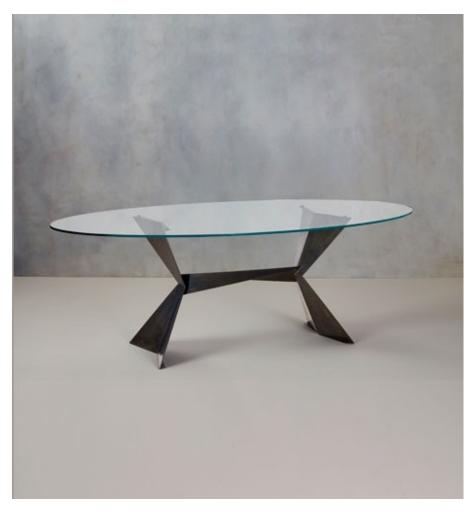

## ECHO OVAL DINING TABLE

### MADE BY BY TOM FAULKNER

Inspired by a trip to the Arctic, Tom designed Echo to have clean crisp lines, and shear faces. The graphic folds and sharp angles give it a dramatic presence. Like a modern sculpture, it needs to be seen from all sides to be fully appreciated. All of the folds are carefully worked out to make Echo both slender and strong. It is available in any size, and in a selection of our standard and specialist finishes.