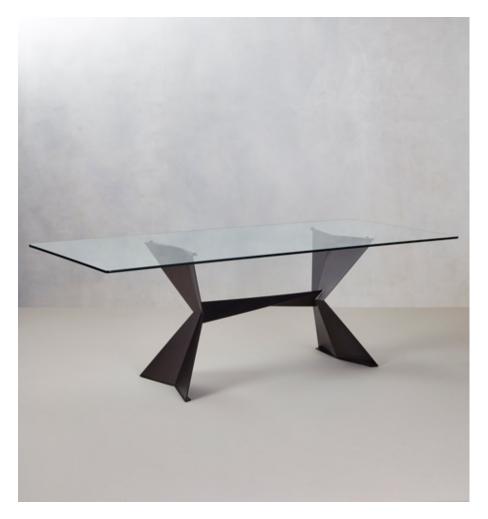

### **BY TOM FAULKNER**

Inspired by a trip to the Arctic, Tom designed Echo to have clean crisp lines, and shear faces. The graphic folds and sharp angles give it a dramatic presence. Like a modern sculpture, it needs to be seen from all sides to be fully appreciated. All of the folds are carefully worked out to make Echo both slender and strong. It is available in any size, and in a selection of our standard and specialist finishes.