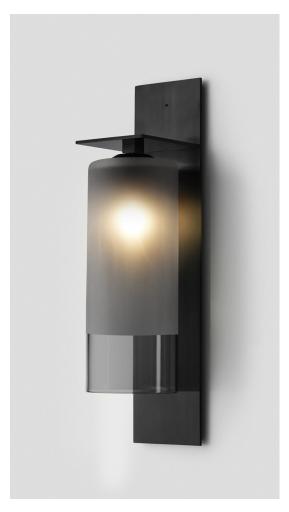

# **ECLIPSE SHORT WALL SCONCE**

### **BY ARTICOLO STUDIOS**

Referencing a design language of earlier decades, Eclipse resonates with timeless contemporary clarity.

#### **Dimensions**

H17.1" x W3.9" projection 5" mounting plate to fit 4" square jbox

## **Material Options**

Fitting Finishes Anodised Black

\*Custom finishes available by request

Shade Colours

Smoke

2/3 White & Clear

Clear

\*Also available as an outdoor sconce, please ask about exterior finishes