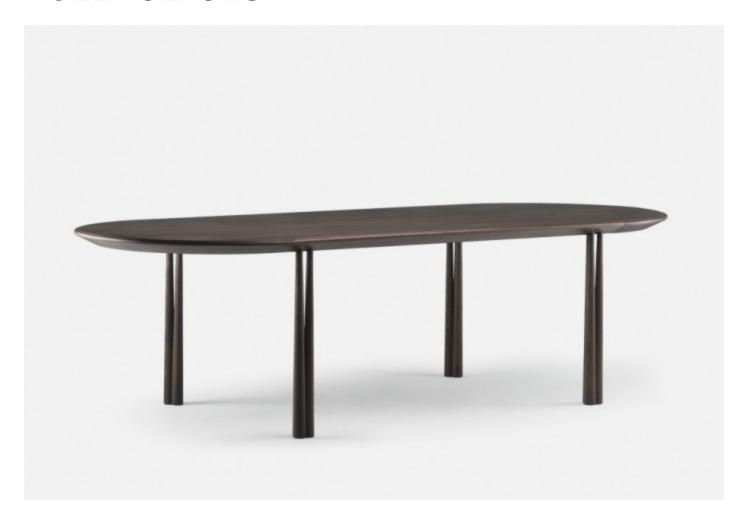

## BY DE LA ESPADA

Elliot is an intricately detailed table that harnesses De La Espada's woodworking expertise in a form that captures the sumptuous qualities of a traditional American aesthetic in a more modern design language. It is available with a rectangular or oblong tabletop in a variety of sizes.

## **Dimensions**

051S Oblong
W92 1/2 × D37 2/5 × H29 3/4 "
051M Oblong
W98 2/5 × D37 2/5 × H29 3/4 "
051L Oblong
W114 1/5 × D37 2/5 × H29 3/4 "
051G Oblong (ash only)
W122 × D37 2/5 × H29 3/4 "
051LZ Oblong
W106 1/2 × D43 1/2 × H29 3/4 "
051GZ Oblong (ash only)
W128 × D43 1/2 × H29 3/4 "
056S Rectangular
W78 3/4 × D37 2/5 × H29 3/4 "
056M Rectangular