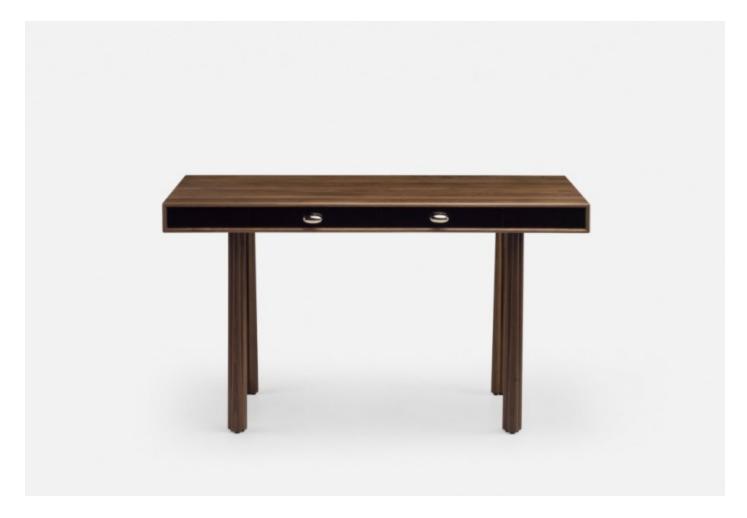

### BY DE LA ESPADA

Inspired by the juxtaposition of old and new design seen in converted Brooklyn brownstones, Elliot is modern with historical references. Elliot Desk/Dressing Table shares its elegant leg design with Elliot Table and Chair. A timber frame wraps around two painted hdf drawers which feature bronze pulls, dovetail joinery and a soft-close mechanism.

NOTE: The Elliot Dressing Table is taller to allow the Elliot Chair to tuck underneath. The Elliot Desk is standard desk height and is not tall enough for the Elliot Chair to tuck under.

#### **Dimensions**

060 ELLIOT DESK W140 × D80 × H74 cm W55 1/8 × D31 1/2 × H29 1/3" 060J ELLIOT DRESSING TABLE W140 × D80 × H78.5 cm W55 1/8 × D31 1/2 × H31"

#### **Material Options**

Available in American black walnut or European Ash in a range of finishes; with painted HDF in a choice of our full range of colours with a satin matte or gloss finish. Bronze drawer pulls.