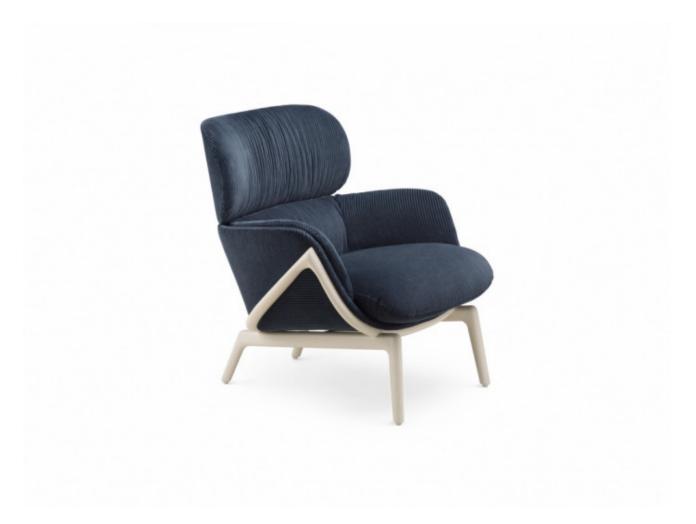

## BY DE LA ESPADA

The perfect synthesis of superior woodwork and fine tailoring is revealed in Elysia. The lounge chair has a solid wood leg construction that cradles the padded shell of the seat and the backrest. The "skeleton", traditionally hidden inside the upholstery, is deliberately exposed to showcase the craftsmanship and premium timber. The exceptional comfort Elysia offers is visually communicated through the padding enveloping the shell, and the generous folds of fabric on the cushion.