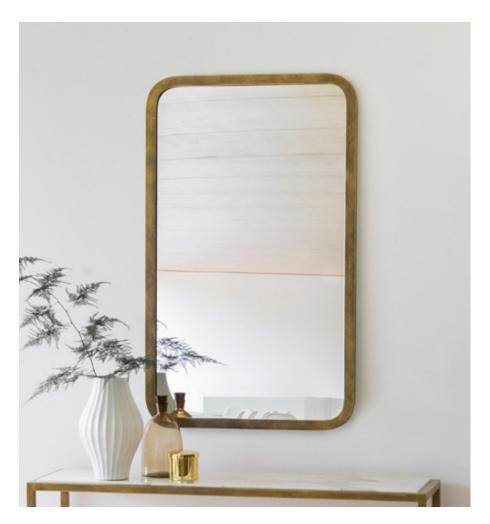

## **EMPIRE MIRROR**

### **BY TOM FAULKNER**

Empire is a distinctive and elegant mirror, equally beautiful hung portrait or landscape. It can easily be tailor made to your own measurements and is available in a selection of our specialist or standard finishes.

#### **Dimensions**

Small: 54x90cm / 21 ½ x 35 ½" Large: 66x110cm / 21 ½ x 35 ½"

#### **Material Options**

Frame Finish Steel Standard: Dark Bronze, Bronze Specialist: Black Patina, Antiqued Bronze, Rose Pewter, Persian Silver, White Gold, Florentine Gold, Metallic Stone, Antique Silver, Old Brass Bronze Hand-polished Bronze