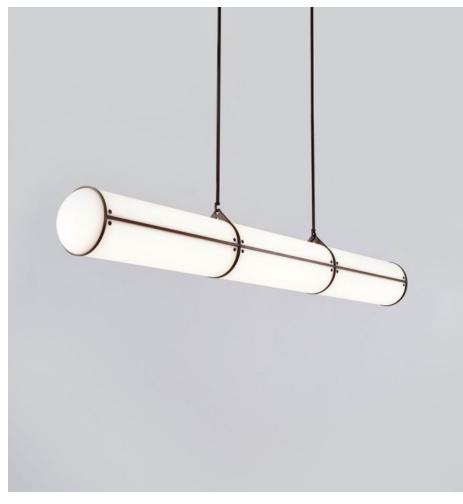

## ENDLESS STRAIGHT 3 UNITS

### BY <u>ROLL & HILL</u>

Jason Miller's Endless collection takes its inspiration from 1970s Super-graphics. After the reductionist intentions of modernism faded, some architects began to use large-scale graphic elements to define space. Graphic design became architecture; Endless was designed in the same spirit. Cylindrical sections and corner units allow Endless to be custom-configured as an architectural element.

#### Dimensions

6in/15cm x L 59in/150cm

#### **Material Options**

Black, bronze or brushed brass