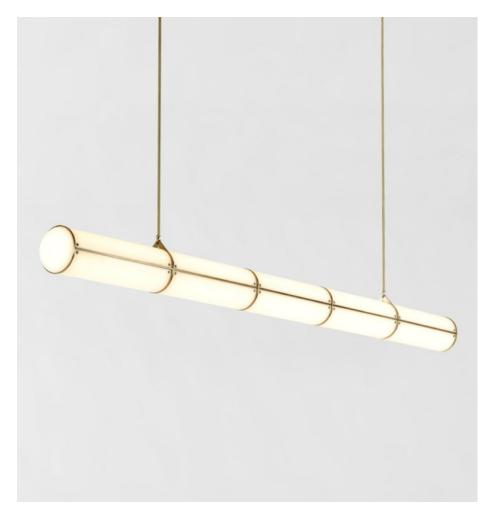

## **ENDLESS STRAIGHT 5 UNITS**

### **BY ROLL & HILL**

Jason Miller's Endless collection takes its inspiration from 1970s Super-graphics. After the reductionist intentions of modernism faded, some architects began to use large-scale graphic elements to define space. Graphic design became architecture; Endless was designed in the same spirit. Cylindrical sections and corner units allow Endless to be custom-configured as an architectural element.

#### **Dimensions**

Dia 6in/15cm x L 92in/234cm

#### **Material Options**

Black, bronze or brushed brass