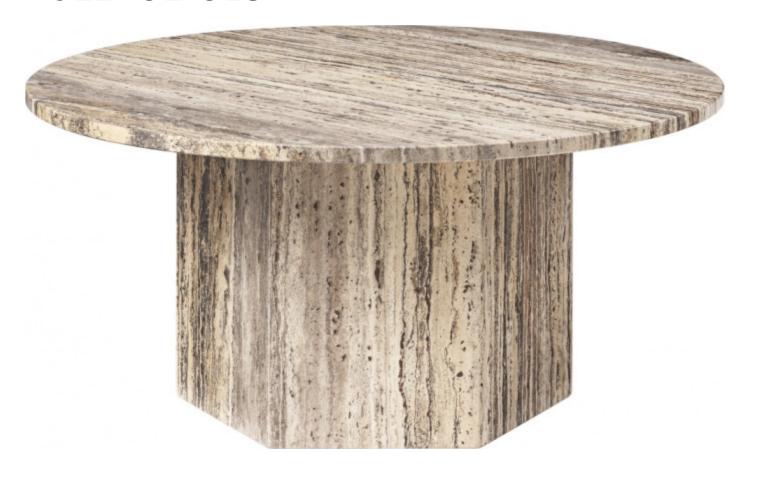

## **EPIC COFFEE TABLE 080**

### BY GUBI

Named after the epic poems of ancient times, GamFratesi's Epic Coffee Table for GUBI is a sculptural piece of furniture inspired by Greek columns and Roman architecture. Made in Italy from travertine stone, the monolithic form emphasizes the materiality of the stone, the natural beauty of its veins, and the vibrant texture of its unique patina – in which a new detail can be discovered with every use.

### **Material Options**

In a color palette of Neutral White or Burnt Red the Epic Table Collection brings personality to private settings and each table has a unique expression with its own identity.