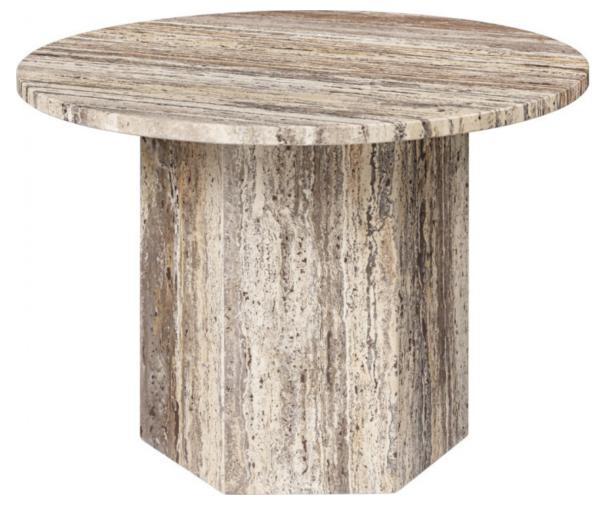

### BY <u>GUBI</u>

Named after the epic poems of ancient times, GamFratesi's Epic Coffee Table for GUBI is a sculptural piece of furniture inspired by Greek columns and Roman architecture. Made in Italy from travertine stone, the monolithic form emphasizes the materiality of the stone, the natural beauty of its veins, and the vibrant texture of its unique patina – in which a new detail can be discovered with every use.

#### Dimensions

60cm x 42cm / 24"x 16.5"