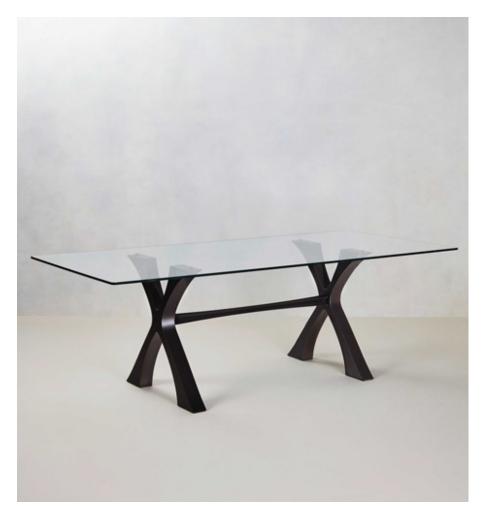

## EXE RECTANGULAR DINING TABLE WITH GLASS

#### MADE BY BY TOM FAULKNER

The Exe dining table is a table for all occasions. It is crisp, architectural, strong and sleek - fit for the most modern interiors. The table can be made to any size, and the legs are available in a selection of our standard and specialist finishes.

### **Material Options**

Top Standard clear glass top Base Finish Standard: Dark Bronze, Bronze, Anthracite, Charcoal, Graphite Specialist: Black Patina