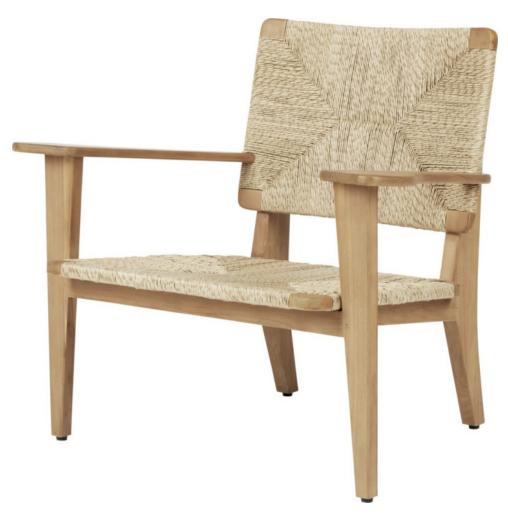

## F-CHAIR

## BY GUBI

The garden gets an upgrade with the simple functionality of two of French architect and designer Marcel Gascoin's most enduring iconic designs. GUBI's new outdoor collection, now in teak, represents significant innovation for Gascoin's iconic design, and adding a new lounge typology to GUBI's collection.

The F-Chair has been developed especially for the outdoors in close collaboration with Gascoin's family from his original drawings, supported by intensive research and prototyping. The harmonious interlocking between the armrests, the rear legs and the backrest took particularly high levels of craftsmanship to resolve.