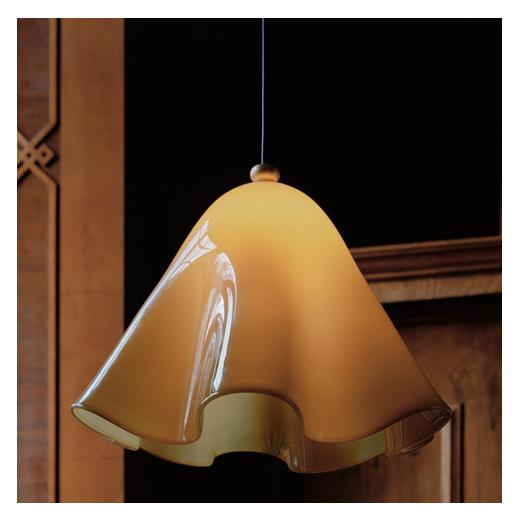

### BY IN COMMON WITH

A hand-shaped pendant that's both elegant and unapologetically bold. Made using the centuries-old fazzoletto technique—in which a molten glass dome is spun upside-down to create waves that resemble the wilting petals of a flower—and fitted with hand-finished brass details. Available with or without handmade dot embellishments.