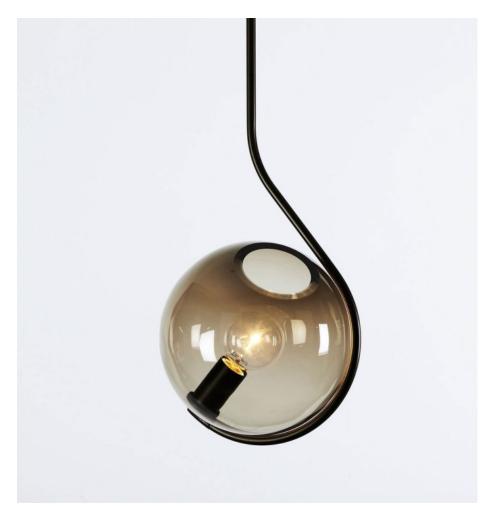

### **BY ROLL & HILL**

Jason Miller's Fiddlehead derives its name from sprouting ferns. One end of Fiddlehead's long, furling arm gently balances a hand-blown glass globe; the other uses the wall or ceiling as a counterbalance.

#### **Dimensions**

L 10.5in/27cm x W 10in/25cm x H 16in/41cm

### **Material Options**

Black, Bronze & Brushed Brass Metal Finish

Clear, Smoked or Cream Glass