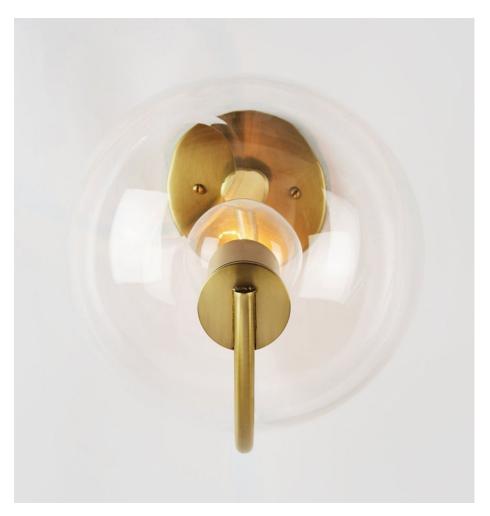

## **BY ROLL & HILL**

Jason Miller's Fiddlehead derives its name from sprouting ferns. One end of Fiddlehead's long, furling arm gently balances a hand-blown glass globe; the other uses the wall or ceiling as a counterbalance.

### **Material Options**

Black, Bronze, & Brushed Brass Metal Finish

Clear, Smoked or Cream Glass

### Lamping

120V/240V Illumination

Socket: E26/E27

Bulb: 60 Watt G25 clear globe or 60

Watt

A19 frosted (cream) Wattage: 60 Watts

Lumens: 210 Lumens (smoke), 600

Lumens