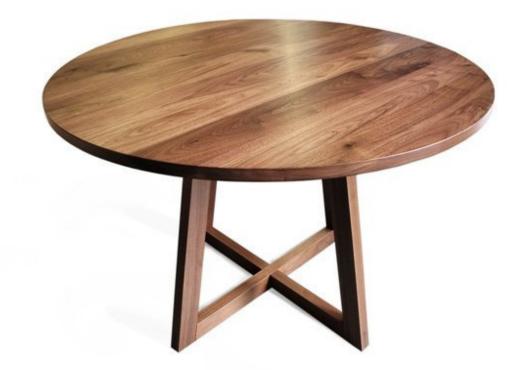

### MADE BY BY SPEKE KLEIN

The big brother to our extremely popular Finn coffee table design. We think you will agree that Finn's lovely lines and interesting frame legs lend themselves perfectly to dining. A slightly thicker profile complements the larger scale including a beautiful 1" thick solid wood top. Standard dimensions include tabletop diameters of 42", 48" and 60", and as always, customization is available.

#### Dimensions

Seats (4): 42" Dia x 29" H Seats (4-6): 48" Dia x 29" H Seats (6-8): 60" Dia x 29" H

#### **Material Options**

Finger-joint detailing highlights solid wood construction. Available in walnut or white oak with clear matte lacquer or hand-rubbed oil.