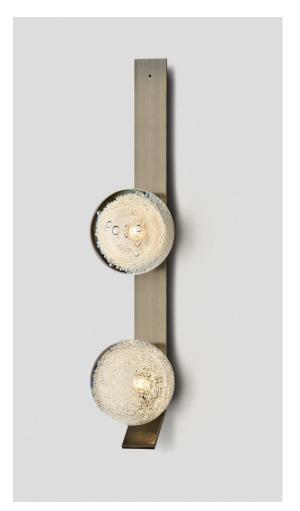

## FIZI DOUBLE BALL WALL SCONCE

### **BY ARTICOLO STUDIOS**

Fizi's mesmerizing explosion of bubbles are suspended in champagne-like effervescence.

#### Dimensions

H23.1" x W1.97" kick or flat fitting design Fitting Design mounting plate included (fits 4.0"/3.5" jbox) 2x Fizi ball Ø4.72" 12 lb